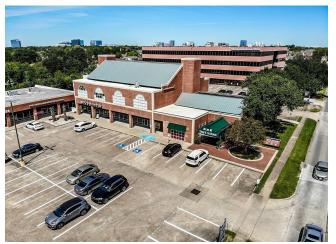

3,731 SF                  |
| Property Type:         | Shopping Center           |
| Center Type:           | Neighborhood Center       |
| Center Properties:     | 3                         |
| Frontage:              | 261' on Ashford Hills Dr. |
| Gross Leasable Area:   | 40,681 SF                 |
| Walk Score ®:          | 76 (Very Walkable)        |
| Transit Score ®:       | 32 (Some Transit)         |
| Rental Rate Mo:        | \$1.66 USD/SF/MO          |
|                        |                           |

## **Dairy Ashford Village**

\$19.92 /SF/YR

- Centrally located between the Energy Corridor and Westchase
- Very solid and stable residential community
- Across the street from Kroger
- Excellent visibility on Dairy Ashford
   In the Energy Corridor north of Westheimer...





Rental Rate \$19.92 /SF/YR

Date Available Now

Service Type Triple Net (NNN)

Built Out As Restaurants And Cafes

Space Type Relet

Space Use Retail

Lease Term 5 Years

4

Restaurant end cap space on heavily traveled Dairy Ashford. Previous tenant was a Tan's Hunan Restaurant. Open dining area with a large side private dining room, bar area with seating, smaller private room in the back for dining/parties. Food prep area, freezer storage and a kitchen. Two restrooms for public use. Small office for manager/owner.

#### **Major Tenant Information**

| Tenant            | SF Occupied |
|-------------------|-------------|
| Ashford Dental    | -           |
| Dr. McClaren      | -           |
| El Spa            | -           |
| Mr. C's Irish Pub | -           |
| Palm Beach        | -