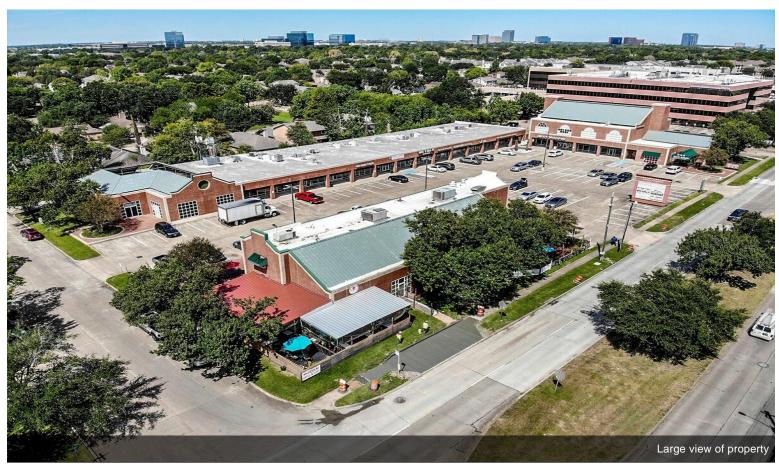

# **Dairy Ashford Village** 1570 Dairy Ashford Rd, Houston, TX 77077

**Annette Miller** Demar Property, LLC
P.O. Box 383,Cypress, TX 77410
Demarproperty@sbcglobal.net
(832) 860-9098

| Rental Rate:           | \$19.92 /SF/YR            |
|------------------------|---------------------------|
| Total Space Available: | 7,706 SF                  |
| Max. Contiguous:       | 3,731 SF                  |
| Property Type:         | Shopping Center           |
| Center Type:           | Neighborhood Center       |
| Center Properties:     | 3                         |
| Frontage:              | 261' on Ashford Hills Dr. |
| Gross Leasable Area:   | 40,681 SF                 |
| Walk Score ®:          | 76 (Very Walkable)        |
| Transit Score ®:       | 32 (Some Transit)         |
| Rental Rate Mo:        | \$1.66 USD/SF/MO          |
|                        |                           |

### **Property Photos**