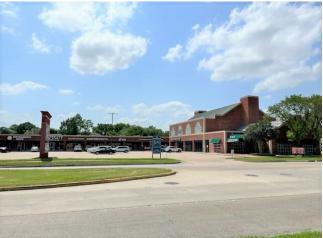

731 SF                  |
| Property Type:         | Shopping Center           |
| Center Type:           | Neighborhood Center       |
| Center Properties:     | 3                         |
| Frontage:              | 261' on Ashford Hills Dr. |
| Gross Leasable Area:   | 40,681 SF                 |
| Walk Score ®:          | 76 (Very Walkable)        |
| Transit Score ®:       | 32 (Some Transit)         |
| Rental Rate Mo:        | \$1.66 USD/SF/MO          |
|                        |                           |

## **Dairy Ashford Village**

\$19.92 /SF/YR

- Centrally located between the Energy Corridor and Westchase
- Very solid and stable residential community
- Across the street from Kroger
- Excellent visibility on Dairy Ashford
   In the Energy Corridor north of Westheimer...





Rental Rate \$19.92 /SF/YR

Date Available Now

Service Type Triple Net (NNN)

Built Out As Restaurants And Cafes

Space Type Relet

Space Use Retail

Lease Term 5 Years

4

Restaurant end cap space on heavily traveled Dairy Ashford. Previous tenant was a Tan's Hunan Restaurant. Open dining area with a large side private dining room, bar area with seating, smaller private room in the back for dining/parties. Food prep area, freezer storage and a kitchen. Two restrooms for public use. Small office for manager/owner.

#### **Major Tenant Information**

| Tenant            | SF Occupied |
|-------------------|-------------|
| Ashford Dental    | -           |
| Dr. McClaren      | -           |
| El Spa            | -           |
| Mr. C's Irish Pub | -           |
| Palm Beach        | -