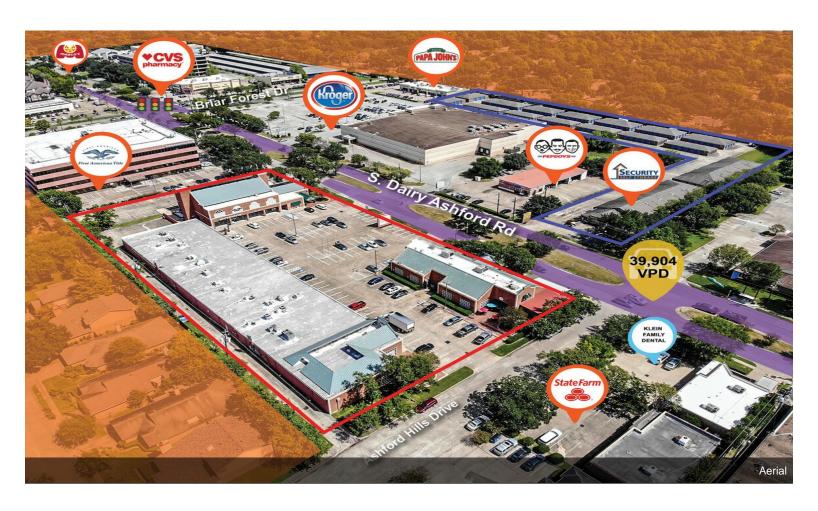

## **Dairy Ashford Village**

\$19.92 /SF/YR

- Centrally located between the Energy Corridor and Westchase
- Very solid and stable residential community
- Across the street from Kroger
- Excellent visibility on Dairy Ashford
   In the Energy Corridor north of Westheimer...

#### 1570 Dairy Ashford Rd, Houston, TX 77077

- Centrally located between the Energy Corridor and Westchase
- Very solid and stable residential community
- Across the street from Kroger
- Excellent visibility on Dairy Ashford
- In the Energy Corridor north of Westheimer