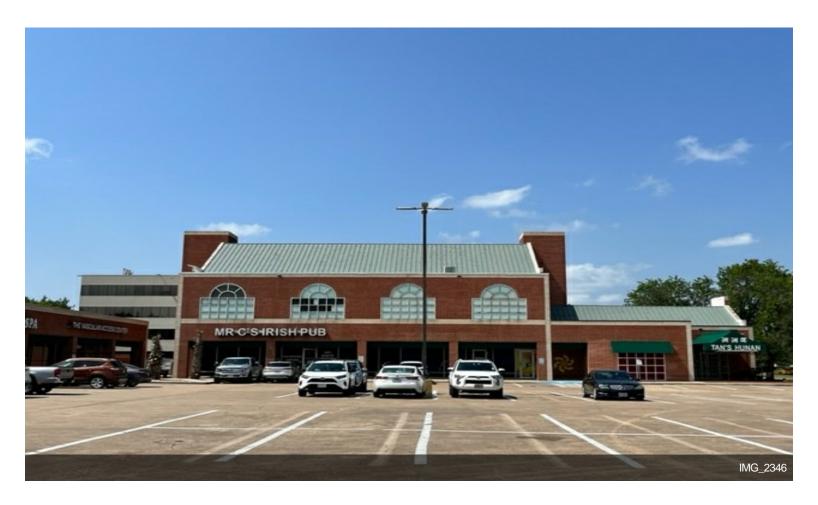

Restaurant end cap space on heavily traveled Dairy Ashford. Previous tenant was a Tan's Hunan Restaurant. Open dining area with a large side private dining room, bar area with seating, smaller private room in the back for dining/parties. Food prep area, freezer storage and a kitchen. Two restrooms for public use. Small office for manager/owner.

#### **Major Tenant Information**

| Tenant            | SF Occupied |
|-------------------|-------------|
| Ashford Dental    | -           |
| Dr. McClaren      | -           |
| El Spa            | -           |
| Mr. C's Irish Pub | -           |
| Palm Beach        | -           |
| Vape City         | -           |

## **Property Photos**