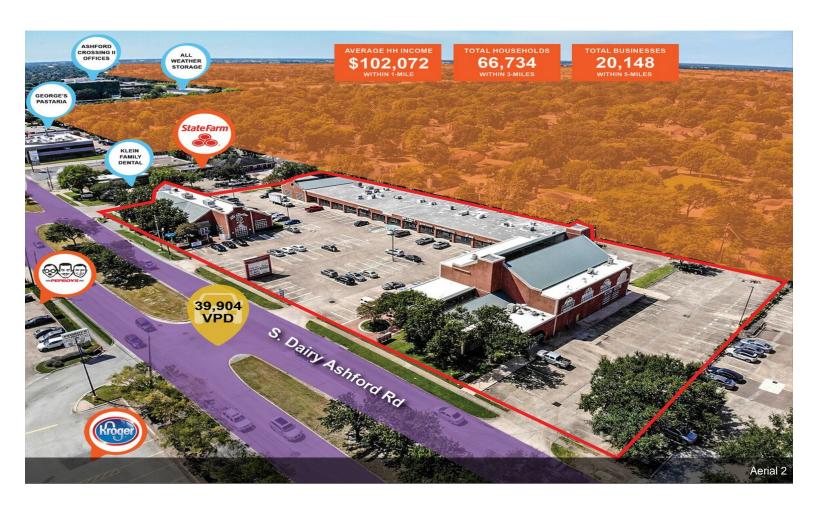

## **Dairy Ashford Village**

\$19.92 /SF/YR

- Centrally located between the Energy Corridor and Westchase
- Very solid and stable residential community
- Across the street from Kroger
- Excellent visibility on Dairy Ashford
   In the Energy Corridor north of Westheimer...

#### 1570 Dairy Ashford Rd, Houston, TX 77077

- Centrally located between the Energy Corridor and Westchase
- Very solid and stable residential community
- Across the street from Kroger
- Excellent visibility on Dairy Ashford
- In the Energy Corridor north of Westheimer

## **Property Photos**